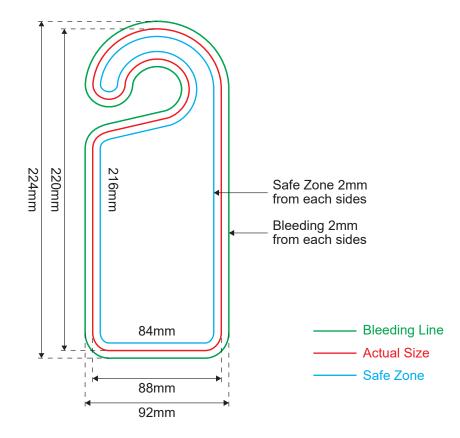

# **GENERAL ARTWORK DIMENSION**

Bleeding : 2mm from all sides of edges (Artwork Dimension)

Margin : 2mm from all sides of edges (Safe Zone)

Example: Hanger model H01, size 90mm x 220mm, therefore

| Bleeding Size | : 92mm x 224mm |
|---------------|----------------|
|---------------|----------------|

- Actual Size : 88mm x 220mm
- Safe Zone : 84mm x 216mm