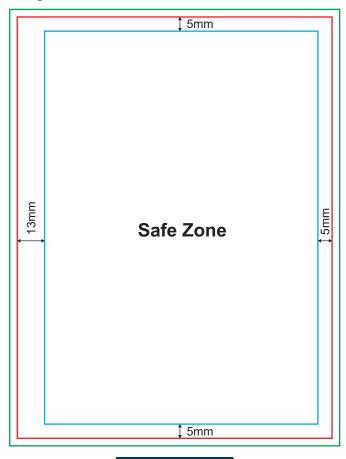

#### Safe Zone

- a) Front Cover
  - 5mm from all sides of the edge
  - Except left side, 13mm from edge
- b) Back Cover
  - 5mm from all sides of the edge
  - Except right side, 13mm from edge

| Paper Type               | Bleeding Size    | Close Size       | Safe Zone        |
|--------------------------|------------------|------------------|------------------|
|                          | (Height x Width) | (Height x Width) | (Height x Width) |
| Gloss Art Card<br>310gsm | 214mm x 152mm    | 210mm x 148mm    | 200mm x 130mm    |

## **Diagram shows Content Product and Artwork Dimension:**

**Front Cover** 

**Back Cover** 