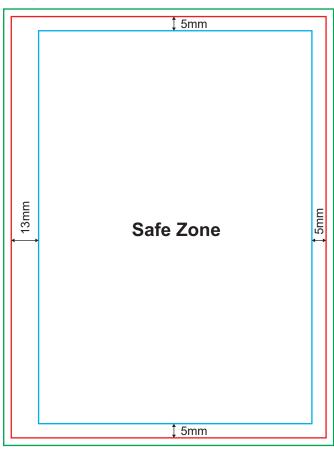

#### Safe Zone

- a) Front Content
  - 5mm from all sides of the edge
  - Except left side, 13mm from edge

# **Diagram shows Content Product and Artwork Dimension:**

**Front Cover** 

**Back Cover** 