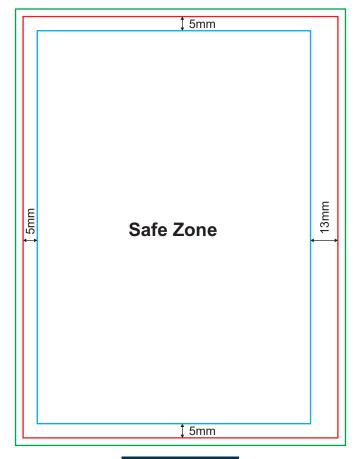

#### b) Back Content

- 5mm from all sides of the edge
- Except right side, 13mm from edge

| Paper Type                               | Bleeding Size    | Close Size       | Safe Zone        |
|------------------------------------------|------------------|------------------|------------------|
|                                          | (Height x Width) | (Height x Width) | (Height x Width) |
| Simili 80gsm /<br>Gloss Art Paper 100gsm | 214mm x 152mm    | 210mm x 148mm    | 200mm x 130mm    |

# **Diagram shows Content Product and Artwork Dimension:**

**Front Cover** 

**Back Cover** 