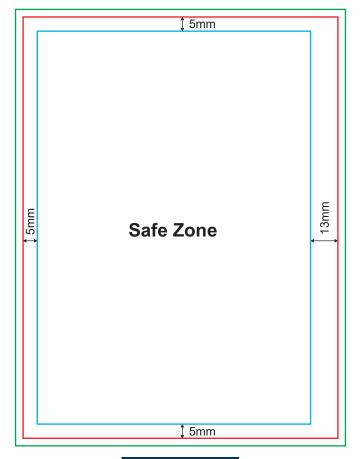

#### Safe Zone

- a) Front Cover
  - 5mm from all sides of the edge
  - Except left side, 13mm from edge
- b) Back Cover
  - 5mm from all sides of the edge
  - Except right side, 13mm from edge

| Paper Type               | Bleeding Size    | Close Size       | Safe Zone        |
|--------------------------|------------------|------------------|------------------|
|                          | (Height x Width) | (Height x Width) | (Height x Width) |
| Gloss Art Card<br>310gsm | 214mm x 152mm    | 210mm x 148mm    | 200mm x 130mm    |

## **Diagram shows Content Product and Artwork Dimension:**

**Front Cover** 

**Back Cover** 