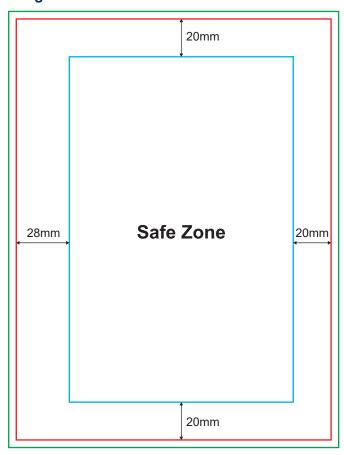

#### Safe Zone

- a) Front Cover
  - 20mm from all sides of the edge
  - Except left side, 28mm from edge
- b) Back Cover
  - 20mm from all sides of the edge
  - Except right side, 28mm from edge

| Paper Type                | Bleeding Size    | Open Size        | Close Size       | Safe Zone        |
|---------------------------|------------------|------------------|------------------|------------------|
|                           | (Height x Width) | (Height x Width) | (Height x Width) | (Height x Width) |
| Gloss Art Paper<br>150gsm | 250mm x 188mm    | 246mm x 184mm    | 216mm x 154mm    | 206mm x 136mm    |

## **Diagram shows Cover Artwork Dimension:**

**Front Cover** 

**Back Cover** 