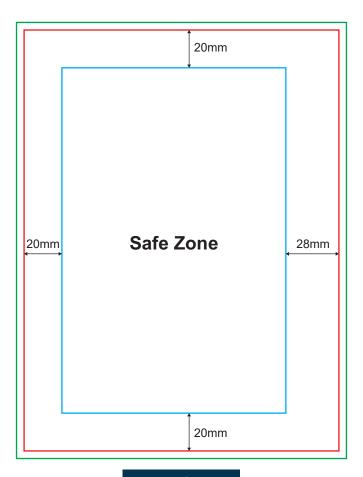

#### Safe Zone

- a) Front Cover
  - 20mm from all sides of the edge
  - Except left side, 28mm from edge
- b) Back Cover
  - 20mm from all sides of the edge
  - Except right side, 28mm from edge

| Paper Type                | Bleeding Size    | Open Size        | Close Size       | Safe Zone        |
|---------------------------|------------------|------------------|------------------|------------------|
|                           | (Height x Width) | (Height x Width) | (Height x Width) | (Height x Width) |
| Gloss Art Paper<br>150gsm | 250mm x 188mm    | 246mm x 184mm    | 216mm x 154mm    | 206mm x 136mm    |

## **Diagram shows Cover Artwork Dimension:**

**Front Cover** 

**Back Cover** 