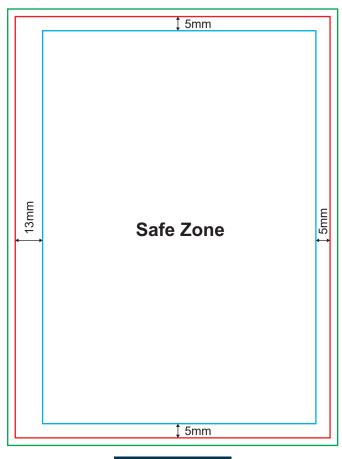

#### Safe Zone

- a) Front Content
  - 5mm from all sides of the edge
  - Except left side, 13mm from edge

# **Diagram shows Content Product and Artwork Dimension:**

**Front Cover** 

**Back Cover** 