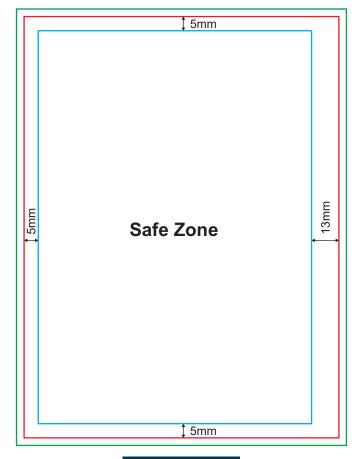

#### b) Back Content

- 5mm from all sides of the edge
- Except right side, 13mm from edge

| Paper Type                               | Bleeding Size    | Close Size       | Safe Zone        |
|------------------------------------------|------------------|------------------|------------------|
|                                          | (Height x Width) | (Height x Width) | (Height x Width) |
| Simili 80gsm /<br>Gloss Art Paper 100gsm | 214mm x 152mm    | 210mm x 148mm    | 200mm x 130mm    |

# **Diagram shows Content Product and Artwork Dimension:**

**Front Cover** 

**Back Cover** 