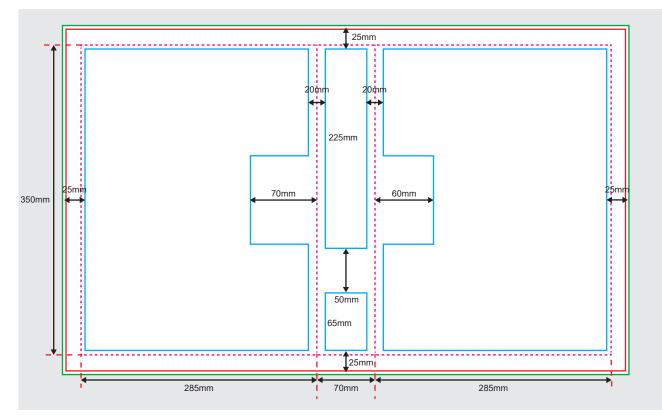

# Artwork Dimension

Customized Outer Cover (Refer Diagram)

#### c) Outer Middle Cover

- 25mm from all sides of the edge
- Except: 10mm away from creasing line , 50mm for Wire-O ring.

| Paper Type                | Bleeding Size<br>(Height x Width) | Open Size<br>(Height x Width) | Close Size<br>(Height x Width) | Margin Size<br>(Height x Width) |                                    |
|---------------------------|-----------------------------------|-------------------------------|--------------------------------|---------------------------------|------------------------------------|
| Gloss Art Paper<br>150gsm | 394mm x 684mm                     | 390mm x 680mm                 | 350mm x 285mm                  | Front and Back                  | Middle                             |
|                           |                                   |                               |                                | 340mm x 270mm                   | 225mm x 50mm<br>and<br>65mm x 50mm |

### Diagram shows Outer Cover Artwork Dimension: