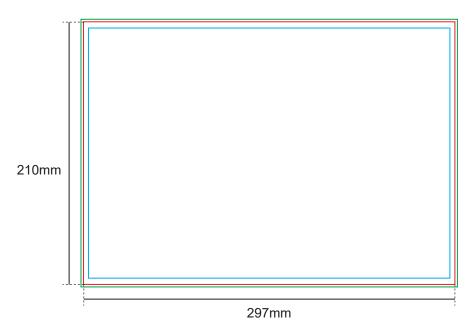

# **LOOSE SHEET**

Artwork Dimension (Refer Diagram)

■ Bleeding : 2mm

■ Margin (Safe Zone) : 5mm

| Example                         | Bleeding Size | Actual Size   | Safe Zone Size |
|---------------------------------|---------------|---------------|----------------|
| Chosen A4 Size is 210mm x 297mm | 214mm x 301mm | 210mm x 297mm | 200mm x 287mm  |

\* Safe zone = 5mm is applicable for panel size for perforation, creasing and folding. For panel size less than safe zone area, for example minimum creasing panel = 4mm, it is not advice to put important item into the panel.