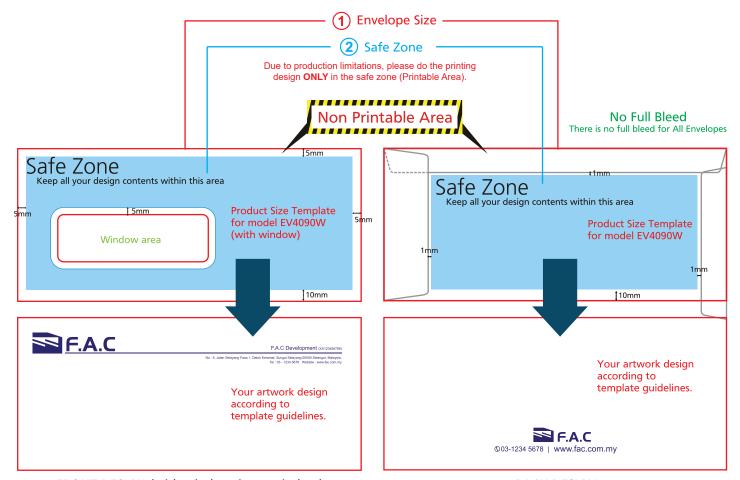

## b. Wallent Envelope (Top open) 1 Envelope Size 2 Safe Zone Due to production limitations, please do the printing design ONLY in the safe zone (Printable Area). ............... No Full Bleed Non Printable Area There is no full bleed for All Envelopes 10mm Safe Zone Keep all your design contents within this area Safe Zone Keep all your design contents within this area **Product Size Template** ∫5mm for model OP8642W (with window) Window area **Product Size Template** for model OP8642W ‡5mm 15mm F.A.C F.A.C Development (xx1 Your artwork design according to template guidelines. Your artwork design according to template guidelines.