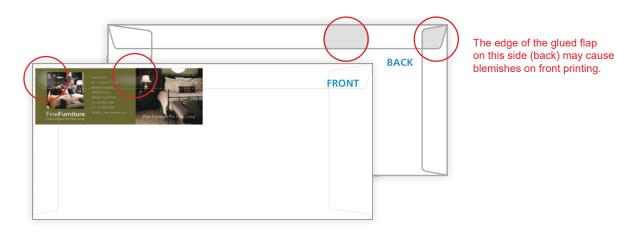

## IMPORTANT NOTE

As all designs are offset printed over ready-made envelopes, it is not advisable to print the front top portion with large images or in solid colour