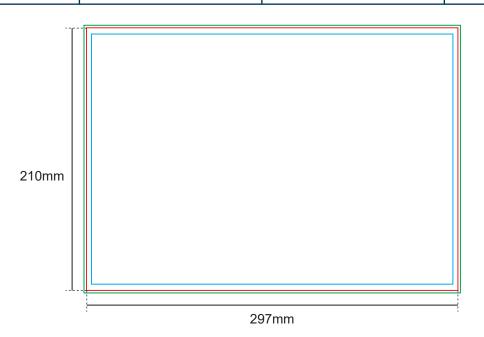

## LOOSE SHEET

- Artwork Dimension (Refer Diagram)
- Bleeding : 2mm

Margin (Safe Zone) : 5mm

| Example                            | Bleeding Size | Actual Size   | Safe Zone Size |
|------------------------------------|---------------|---------------|----------------|
| Chosen A4 Size is<br>210mm x 297mm | 214mm x 301mm | 210mm x 297mm | 200mm x 287mm  |

\* Safe zone = 5mm is applicable for panel size for perforation, creasing and folding. For panel size less than safe zone area, for example minimum creasing panel = 4mm, it is not advice to put important item into the panel.