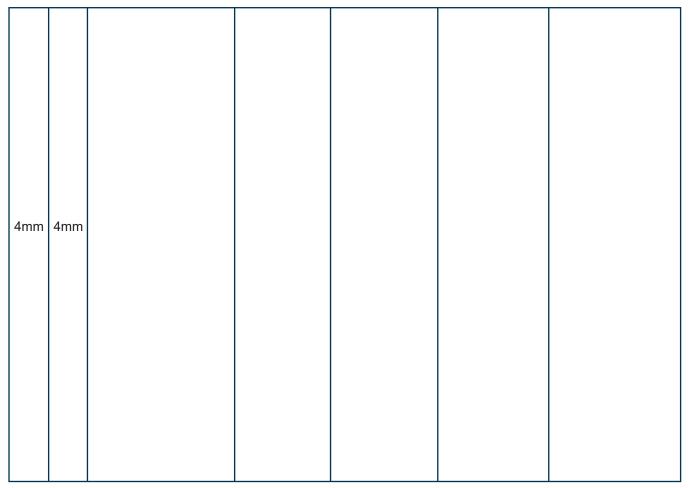

\* Safe zone = 5mm is applicable for panel size for perforation, creasing and folding. For panel size less than safe zone area, for example minimum creasing panel = 4mm, it is not advice to put important item into the panel.

# LOOSE SHEET WITH CREASING

- Minimum Panel Distance : 4mm
- Creasing Line : 1 6

\*Please make sure to download our template *Product Size Templates* to check artwork macth with fold/crease line.

2