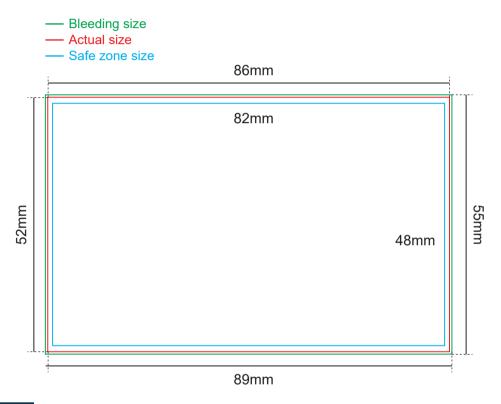

- Artwork Dimension : (Refer to diagram)
- Bleeding : 1.5mm each side
- Margin (Safe Zone) : 2.0mm each side

| Example                           | Bleeding Size | Actual Size | Safe Zone Size |
|-----------------------------------|---------------|-------------|----------------|
| Business Card size<br>86mm x 52mm | 89mm x 55mm   | 86mm x 52mm | 82mm x 48mm    |