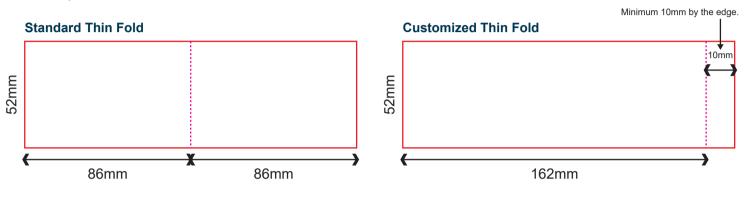

# CREASING FOR THIN FOLD AND FAT FOLD

Only 1 creasing line

Customized creasing are acceptable, minimum 10mm by the edge

#### Standard Thin Fold

#### Customized Thin Fold