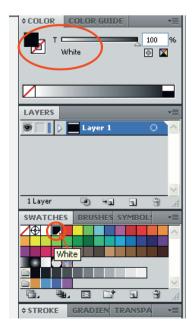

#### Rename the color swatch name by using Adobe Illustrator

- 1. Fill colour with **K100**
- 2. Double Click the colour at Swatches
- 3. At Swatch Option Choose Color Mode to "Spot Color" and rename the Swatch Name to "White.
- 4. Double confirm by checking the artwork is filled with K100 with "White" swatch name.