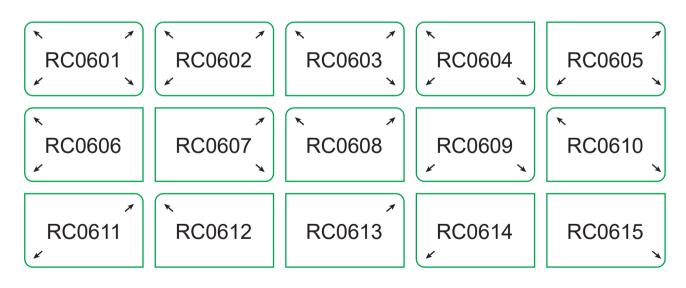

## ROUND CORNER

- Radius 6mm
- 15 types of options
- Not Applicable for Thin and Fat Fold
- The round corner position if follow exactly as shown in ordering page diagram for either portrait or landscape.
- No rotation required.