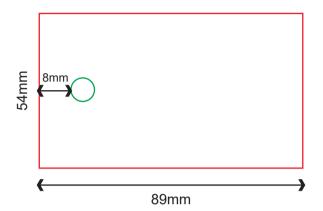

- Artwork Dimension : (Refer to diagram)
- Bleeding : 1.5mm each side
- Margin (Safe Zone) : 2.0mm each side

| Example                           | Bleeding Size | Actual Size | Safe Zone Size |
|-----------------------------------|---------------|-------------|----------------|
| Business Card size<br>86mm x 52mm | 89mm x 55mm   | 86mm x 52mm | 82mm x 48mm    |