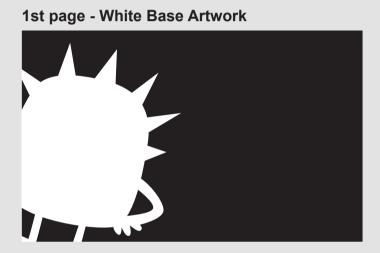

# ARTWORK PREPARATION FOR FROSTED PLASTIC CARD

- For order with 4C + White
   Page 1: White artwork with
   Process Black Colour (K100)
   Page 2: Printable artwork only (CMYK)
- For order with 4C
   Page 1: Printable artwork only (CMYK)

White Base Artwork followed by Full colour Printing.

2nd page - Full colour Printing

# IMPORTANT NOTES IN PREPARING WHITE BASE ARTWORK

-Fill the artwork with black (K100) to indicate the area for white base.

-Rename colour to precisely "White" to indicate the area of white base instead "WHITE" or "white" \*Excard will not held responsibility on any wrong white spot colour naming error. (eg. "WHITE" or "white")