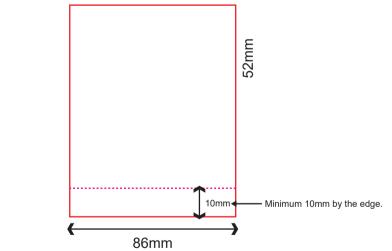

# CREASING FOR THIN FOLD AND FAT FOLD

Only 1 creasing line

Customized creasing are acceptable, minimum 10mm by the edge

#### Customized Thin Fold