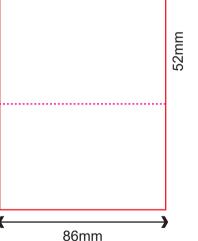

Size | Actual Size | Safe Zone Size |
|-----------------------------------|---------------|-------------|----------------|
| Business Card size<br>86mm x 52mm | 89mm x 55mm   | 86mm x 52mm | 82mm x 48mm    |



# FILE FORMAT

#### Adobe Acrobat Document (\*.pdf)

Provide better printing quality

#### JPEG Image (\*.jpg / \*.jpeg)

Provide fairly good printing quality if the file is converted under certain specification but text or vector images appear less sharp compared to PDF file format.

JPEG file format : Set resolution at or above 600dpi



# CREASING FOR THIN FOLD AND FAT FOLD

Only 1 creasing line

Customized creasing are acceptable, minimum 10mm by the edge

#### THIN FOLD OPEN SIZE

Example : 52mm x 172mm



# FAT FOLD OPEN SIZE

Example : 86mm x 104mm

#### Standard Thin Fold



#### Customized Thin Fold





# HOLE PUNCHING

- Diameter 3mm / Diameter 5mm
- 1 Hole at fixed position (Shorter side) at Centre of Top
- Not applicable for Thin Fold and Fat Fold

Example :



## ROUND CORNER

- Radius 6mm
- 15 types of options
- Not Applicable for Thin and Fat Fold
- The round corner position if follow exactly as shown in ordering page diagram for either portrait or landscape.
- No rotation required.



# ARTWORK

- Artwork is prepared in our Product Size Templates
- Background design expand to Full Bleed size
- Vital elements are within Safe Zone
- No crop mark are applied

# DESIGN

- All images have been exported / converted : Background, design effects, photos, images to TIFF files (not including text / vector images)
- Never manipulate images in layout program
-