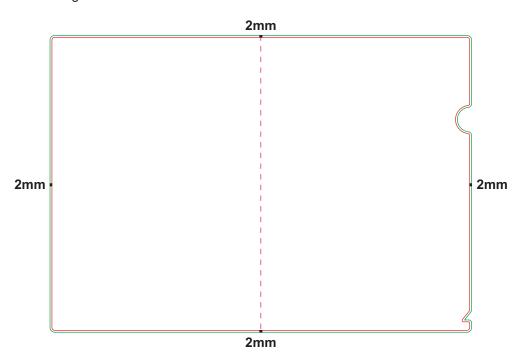

# BLEEDING & SAFE ZONE

▶ Bleeding : **2mm** from all edge.

▶ Safe Zone : **5mm** for top, left & right edges. While **10mm** for bottom edge.