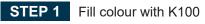

#### **IMPORTANT NOTES IN PREPARING WHITE BASE ARTWORK**

- -Fill the artwork with black (K100) to indicate the area for white base.
- -Rename colour to precisely "White" to indicate the area of white base instead "WHITE" or "white"
- \*Excard will not held responsibility on any wrong white spot colour naming error. (eg. "WHITE" or "white" or "White(space)")
- -Only use Adobe Illustrator to prepare the white base artwork.
- -JPEG file format or JPEG save in PDF format is not allowed while prepare white based artwork.
- -White based artwork must prepare in **VECTOR**

# STEP 4

Double confirm by checking the artwork is filled with **K100** with **"White"** swatch name.

**FLEXISPRINT** 