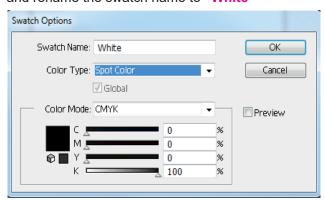

### STEP 3

At swatch option choose color mode to "Spot Color" and rename the swatch name to "White"

Rename colour to precisely "White"

- "W" must in CAPITAL LETTER
- Make sure no space after "e"