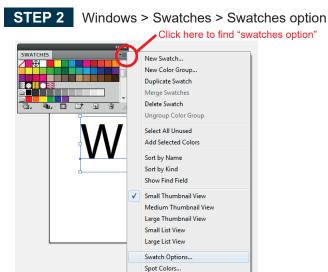

# Rename the color swatch name by using Adobe Illustrator

### STEP 3

At swatch option choose color mode to "Spot Color" and rename the swatch name to "White"

Rename colour to precisely "White"

- "W" must in CAPITAL LETTER
- Make sure no space after "e"