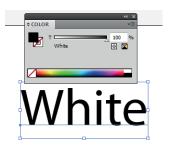

# Rename the color swatch name by using Adobe Illustrator

### STEP 3

At swatch option choose color mode to "Spot Color" and rename the swatch name to "White"

Rename colour to precisely "White"

- "W" must in CAPITAL LETTER
- Make sure no space after "e"