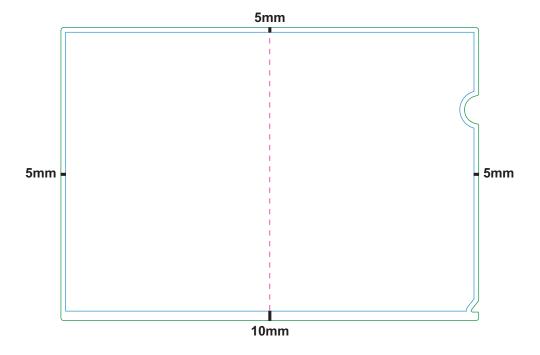

# BLEEDING & SAFE ZONE

▶ Bleeding : **2mm** from all edge.

▶ Safe Zone : **5mm** for top, left & right edges. While **10mm** for bottom edge.