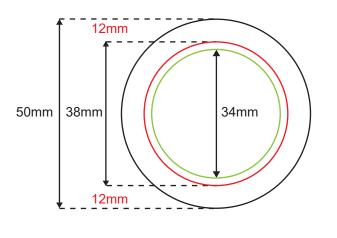

#### i) Button Badge - 38mm Diameter

Bleeding Size : 50mm diameter Safe Zone : 34mm diameter