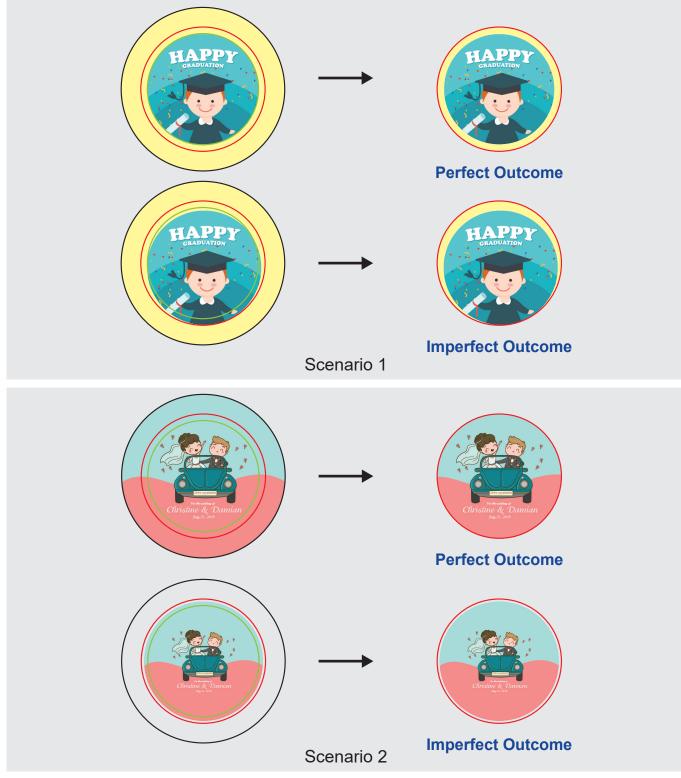

# **ARTWORK PRECAUTION**

We will **NOT** held any responsibility for the artwork prepared as below. Any artwork positioning variance of less than or equal to 1.0mm will **NOT** be given compensation. Refer scenario 1&2 in the table below as reference guideline.

Scenario 2 tells that, please make sure the artwork is in a **full bleed condition**, to prevent the risk of misregistration.