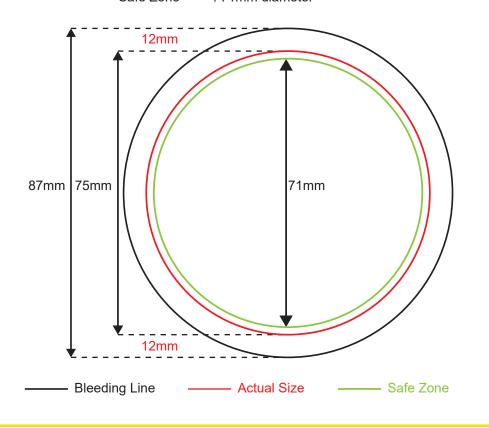

#### ii) Button Badge - 58mm Diameter

i) Button Badge - 75mm Diameter

Bleeding Size : 87mm diameter Safe Zone : 71mm diameter

1