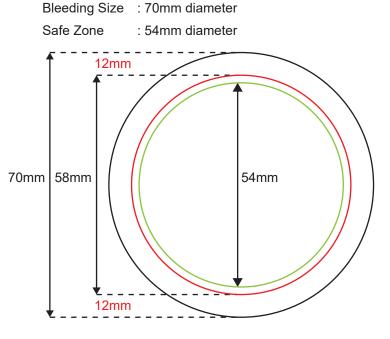

#### ii) Button Badge - 58mm Diameter

i) Button Badge - 75mm Diameter

Bleeding Size : 87mm diameter Safe Zone : 71mm diameter

1